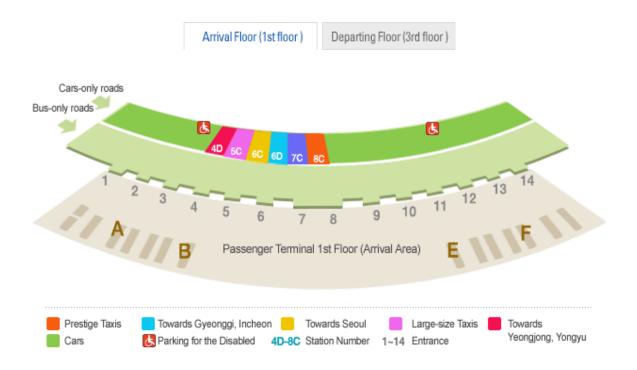

## 2. Taxi

-Taxi Stand locations: Taxi stands are located at the Passenger Terminal Arrival floor (1st Floor) between platforms 4D and 8C -Taxi Fees: -Standard Taxi 60,000-70,000 KRW -Deluxe Taxi 90,000 KRW -Expressway fees (6,900 Won each way) payment is passengers responsibility

-Rental Car Information Counters: Number 2 and 13 exit, Passenger Terminal Arrival floor(1st)

| Classification              | Kumho Rental Cars                                                                                                                  | Avis Rental Cars                                                 |
|-----------------------------|------------------------------------------------------------------------------------------------------------------------------------|------------------------------------------------------------------|
|                             |                                                                                                                                    |                                                                  |
| Reservation<br>Number       | 02)797-8000, 032)881-8000                                                                                                          | 02_862-2847                                                      |
|                             |                                                                                                                                    |                                                                  |
| Vehicle<br>Insurance Policy | Full insurance on every vehicle (personal, object, pervious)                                                                       | Full insurance on<br>every vehicle<br>(personal, object,         |
| insurance roney             |                                                                                                                                    | pervious)                                                        |
|                             |                                                                                                                                    |                                                                  |
| Service Policy              | Korean Air and Asian Air Mileage service, Full tank<br>service and Free reservation service at any<br>international Hertz location | Mileage service,                                                 |
|                             |                                                                                                                                    |                                                                  |
| International<br>partners   | Hertz corporation USA                                                                                                              | 150 countries,<br>5000 +<br>chains globally<br>partnered by Avis |